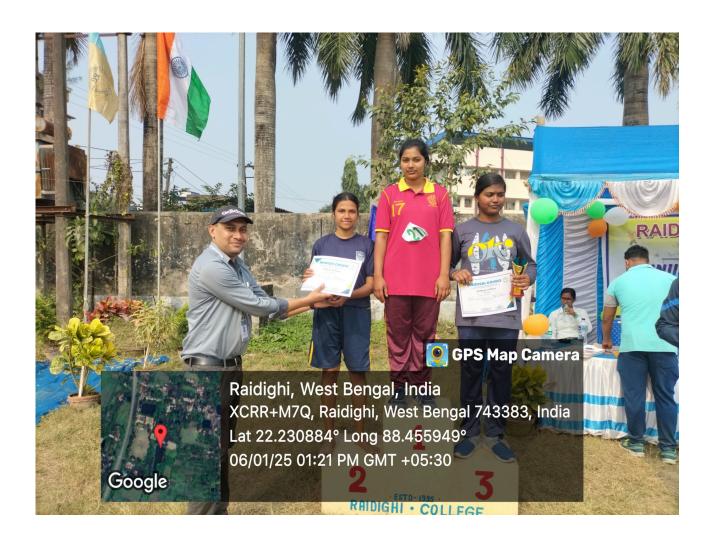

## **Highlights of the Event:**

- The track events showcased exceptional speed and endurance, with participants putting in their best efforts to outperform their competitors.
- The Shot Put, Long Jump, High Jump and Javelin Throw events saw remarkable displays of strength and precision.
- The **Tug of War** event was a crowd favorite, fostering teamwork and enthusiasm among participants.
- The audience, including students, faculty, and staff, actively cheered and supported the participants, creating a vibrant and energetic atmosphere.

# **Significance and Conclusion:**

- The Annual Sports Competition served as a platform for students to exhibit their athletic skills and competitive spirit.
- It reinforced the importance of **physical fitness**, **discipline**, **and teamwork** in academic life.
- The event concluded on a high note, with winners being felicitated and encouraged to pursue further sporting excellence.