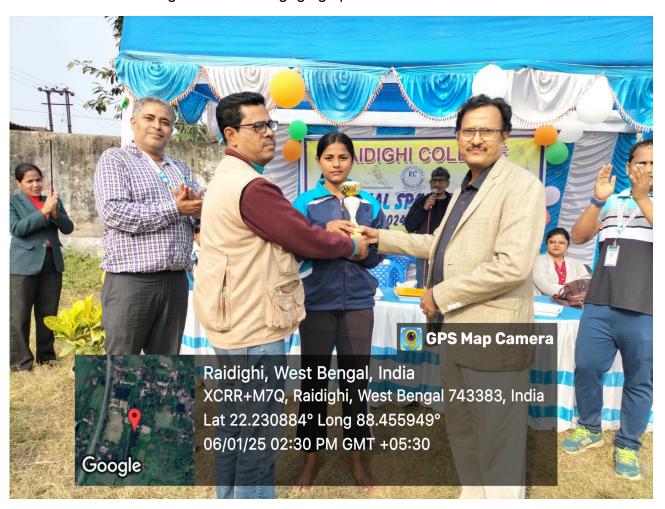

## **Highlights of the Event:**

- The track events showcased exceptional speed and endurance, with participants putting in their best efforts to outperform their competitors.
- The Shot Put, Long Jump, High Jump and Javelin Throw events saw remarkable displays of strength and precision.
- The **Tug of War** event was a crowd favorite, fostering teamwork and enthusiasm among participants.
- The audience, including students, faculty, and staff, actively cheered and supported the participants, creating a vibrant and energetic atmosphere.

# **Significance and Conclusion:**

- The Annual Sports Competition served as a platform for students to exhibit their athletic skills and competitive spirit.
- It reinforced the importance of **physical fitness**, **discipline**, **and teamwork** in academic life.
- The event concluded on a high note, with winners being felicitated and encouraged to pursue further sporting excellence.