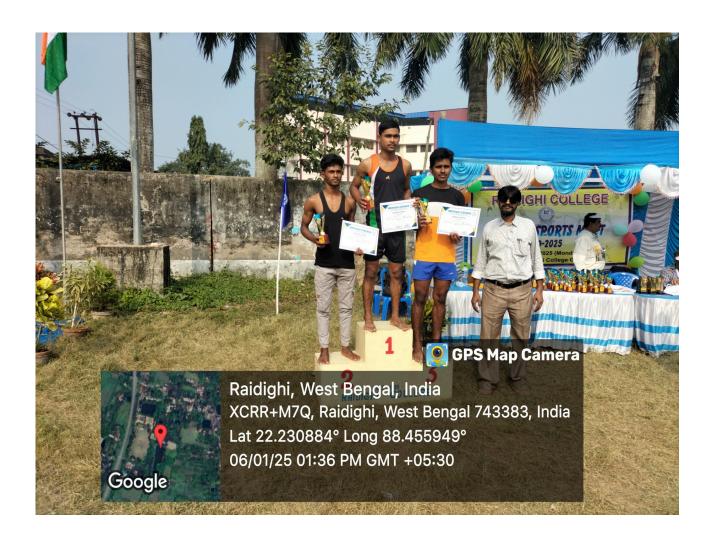

## **Highlights of the Event:**

- The track events showcased exceptional speed and endurance, with participants putting in their best efforts to outperform their competitors.
- The Shot Put, Long Jump, High Jump and Javelin Throw events saw remarkable displays of strength and precision.
- The **Tug of War** event was a crowd favorite, fostering teamwork and enthusiasm among participants.
- The audience, including students, faculty, and staff, actively cheered and supported the participants, creating a vibrant and energetic atmosphere.

# **Significance and Conclusion:**

- The Annual Sports Competition served as a platform for students to exhibit their athletic skills and competitive spirit.
- It reinforced the importance of **physical fitness**, **discipline**, **and teamwork** in academic life.
- The event concluded on a high note, with winners being felicitated and encouraged to pursue further sporting excellence.