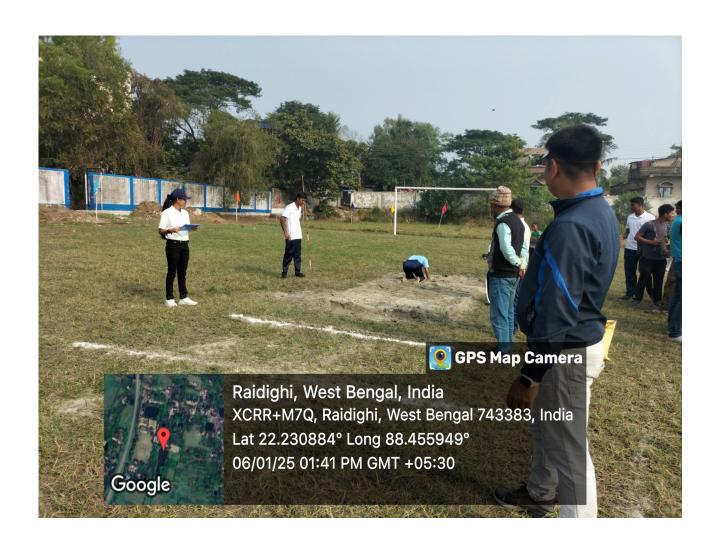

### **Sports Events Conducted:**

The competition included a variety of athletic events for both **male and female** participants, ensuring inclusivity and active participation. The key events were:

- Track Events:
  - 100-meter race
  - 200-meter race
  - 500-meter race
- Field Events:
  - Shot Put
  - Javelin Throw
  - Long Jump
- Team Event:
  - Tug of War

## **Highlights of the Event:**

- The track events showcased exceptional speed and endurance, with participants putting in their best efforts to outperform their competitors.
- The Shot Put, Long Jump, High Jump and Javelin Throw events saw remarkable displays of strength and precision.
- The **Tug of War** event was a crowd favorite, fostering teamwork and enthusiasm among participants.
- The audience, including students, faculty, and staff, actively cheered and supported the participants, creating a vibrant and energetic atmosphere.