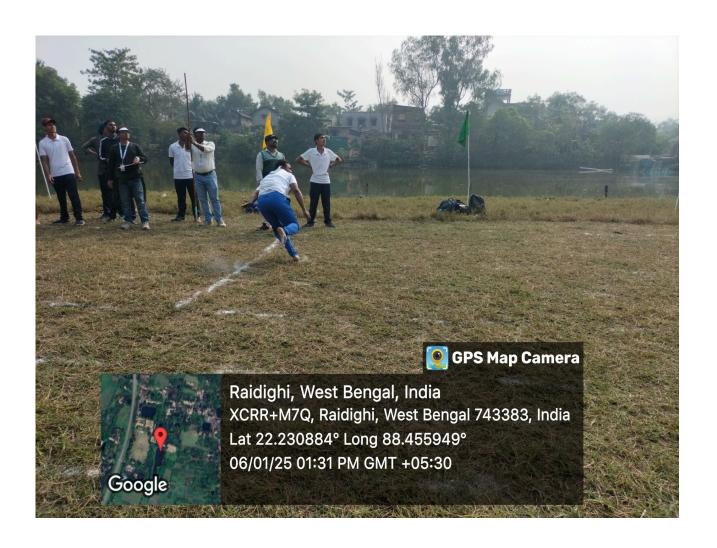

### **Sports Events Conducted:**

The competition included a variety of athletic events for both **male and female** participants, ensuring inclusivity and active participation. The key events were:

- Track Events:
  - 100-meter race
  - 200-meter race
  - 500-meter race
- Field Events:
  - Shot Put
  - Javelin Throw
  - Long Jump
- Team Event:
  - Tug of War

## **Highlights of the Event:**

- The track events showcased exceptional speed and endurance, with participants putting in their best efforts to outperform their competitors.
- The Shot Put, Long Jump, High Jump and Javelin Throw events saw remarkable displays of strength and precision.
- The **Tug of War** event was a crowd favorite, fostering teamwork and enthusiasm among participants.
- The audience, including students, faculty, and staff, actively cheered and supported the participants, creating a vibrant and energetic atmosphere.