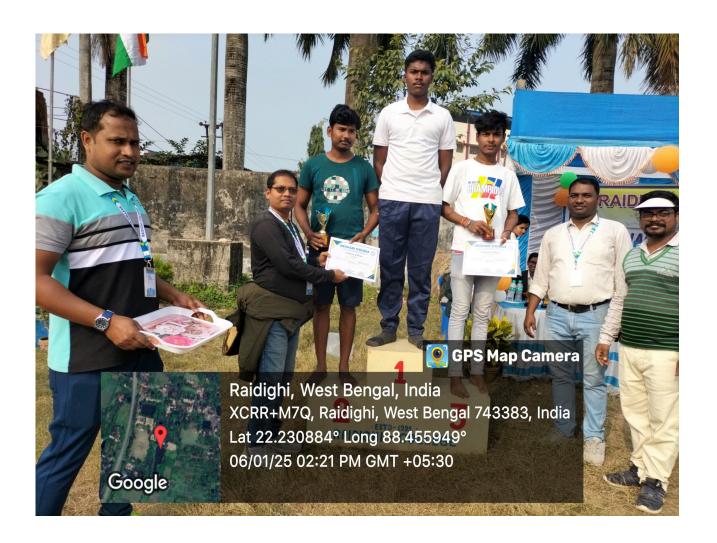

## **Highlights of the Event:**

- The track events showcased exceptional speed and endurance, with participants putting in their best efforts to outperform their competitors.
- The Shot Put, Long Jump, High Jump and Javelin Throw events saw remarkable displays of strength and precision.
- The **Tug of War** event was a crowd favorite, fostering teamwork and enthusiasm among participants.
- The audience, including students, faculty, and staff, actively cheered and supported the participants, creating a vibrant and energetic atmosphere.

# **Significance and Conclusion:**

- The Annual Sports Competition served as a platform for students to exhibit their athletic skills and competitive spirit.
- It reinforced the importance of **physical fitness**, **discipline**, **and teamwork** in academic life.
- The event concluded on a high note, with winners being felicitated and encouraged to pursue further sporting excellence.