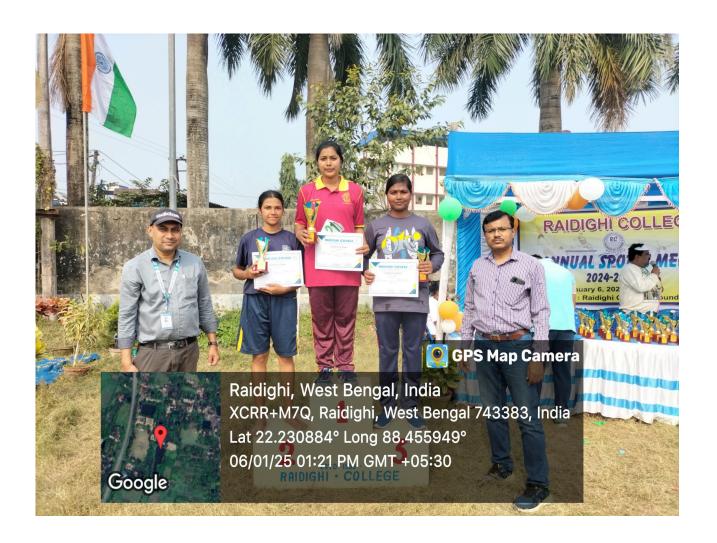

## **Highlights of the Event:**

- The track events showcased exceptional speed and endurance, with participants putting in their best efforts to outperform their competitors.
- The Shot Put, Long Jump, High Jump and Javelin Throw events saw remarkable displays of strength and precision.
- The **Tug of War** event was a crowd favorite, fostering teamwork and enthusiasm among participants.
- The audience, including students, faculty, and staff, actively cheered and supported the participants, creating a vibrant and energetic atmosphere.

# **Significance and Conclusion:**

- The Annual Sports Competition served as a platform for students to exhibit their athletic skills and competitive spirit.
- It reinforced the importance of **physical fitness**, **discipline**, **and teamwork** in academic life.
- The event concluded on a high note, with winners being felicitated and encouraged to pursue further sporting excellence.